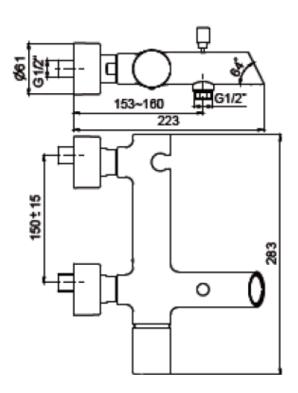

## **Product Dimension:**

Please note that the above information are subject to change without notice.

## **Product Specification:**

| Model      | Reach # | Includes                                                                                  | Finish                   |
|------------|---------|-------------------------------------------------------------------------------------------|--------------------------|
| 8963T-9-CP | 223mm   | Spout, valve, aerator, handle, diverter,<br>bush, handshower, hose, wall-mount<br>bracket | Polished<br>Chrome (-CP) |

# Reach: the distance between the spout and center of the faucet opening hole