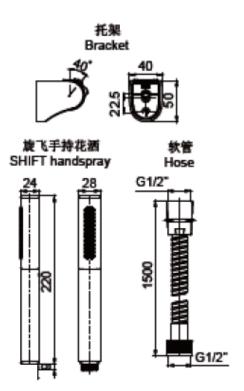

## **Product Dimension:**

Please note that the above information are subject to change without notice.

## **Product Specification:**

| Model      | Reach # | Includes                                                                                  | Finish                   |
|------------|---------|-------------------------------------------------------------------------------------------|--------------------------|
| 8963T-9-CP | 223mm   | Spout, valve, aerator, handle, diverter,<br>bush, handshower, hose, wall-mount<br>bracket | Polished<br>Chrome (-CP) |